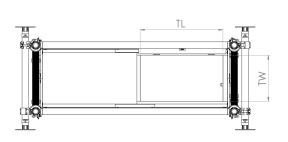

Instruction Manual

Technical information:

| Base Dimensions:                                         | (L)1.5m X (W)0.5m |
|----------------------------------------------------------|-------------------|
| Maximum Platform Height (ph):                            | 5.2m              |
| Maximum Working Height (wh):                             | 7.2m              |
| Trap Opening Length (TL)                                 | 625mm             |
| Trap Opening Width (TW)                                  | 350mm             |
| Maximum Working Load Per Platform:                       | 275kg             |
| Maximum Working Load Per Tower: (including tower weight) | 550kg             |