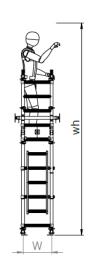

## A SAFER WAY TO REACH NEW HEIGHTS

1.5m Long x 0.5m Wide

Working Height 7.2m

**Tower Components** 

Platform Height 5.2m

1

|      | •                                        |          |
|------|------------------------------------------|----------|
| Item | Description                              | Quantity |
| 1    | Adjustable Leg and Fixed Base Plate      | 4        |
| 2    | 1.75m,0.5m Walkthrough Frame             | 1        |
| 3    | 1.75m,0.5m Walkthrough Frame with Ladder | 1        |
| 4    | 1.0m,0.5m 4 Rung Frame                   | 2        |
| 5    | 1.5m,0.5m 6 Rung Frame                   | 2        |
| 6    | 2.0m,0.5m 8 Rung Frame                   | 2        |
| 7    | 1.5m,0.5m Trapdoor Platform              | 3        |
| 8    | 1.5m Upper Brace Frame                   | 7        |
| 9    | 1.5m Base Brace Frame                    | 2        |
| 10   | 1.5m,0.5m Toeboad Set                    | 1        |
| 11   | Wall Prop                                | 6        |

Instruction Manual

Technical information:

| Base Dimensions:                                         | (L)1.5m X (W)0.5m |
|----------------------------------------------------------|-------------------|
| Maximum Platform Height (ph):                            | 5.2m              |
| Maximum Working Height (wh):                             | 7.2m              |
| Trap Opening Length (TL)                                 | 625mm             |
| Trap Opening Width (TW)                                  | 350mm             |
| Maximum Working Load Per Platform:                       | 275kg             |
| Maximum Working Load Per Tower: (including tower weight) | 550kg             |