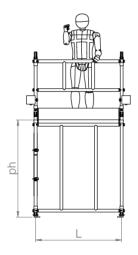

## A SAFER WAY TO REACH NEW HEIGHTS

1.5m Long x 0.5m Wide

Working Height 7.2m

**Tower Components** 

Platform Height 5.2m

1

|      | •                                        |          |
|------|------------------------------------------|----------|
| Item | Description                              | Quantity |
| 1    | Adjustable Leg and Fixed Base Plate      | 4        |
| 2    | 1.75m,0.5m Walkthrough Frame             | 1        |
| 3    | 1.75m,0.5m Walkthrough Frame with Ladder | 1        |
| 4    | 1.0m,0.5m 4 Rung Frame                   | 2        |
| 5    | 1.5m,0.5m 6 Rung Frame                   | 2        |
| 6    | 2.0m,0.5m 8 Rung Frame                   | 2        |
| 7    | 1.5m,0.5m Trapdoor Platform              | 3        |
| 8    | 1.5m Upper Brace Frame                   | 7        |
| 9    | 1.5m Base Brace Frame                    | 2        |
| 10   | 1.5m,0.5m Toeboad Set                    | 1        |
| 11   | Wall Prop                                | 6        |

Instruction Manual

Technical information:

| Base Dimensions:                                         | (L)1.5m X (W)0.5m |
|----------------------------------------------------------|-------------------|
| Maximum Platform Height (ph):                            | 5.2m              |
| Maximum Working Height (wh):                             | 7.2m              |
| Trap Opening Length (TL)                                 | 625mm             |
| Trap Opening Width (TW)                                  | 350mm             |
| Maximum Working Load Per Platform:                       | 275kg             |
| Maximum Working Load Per Tower: (including tower weight) | 550kg             |