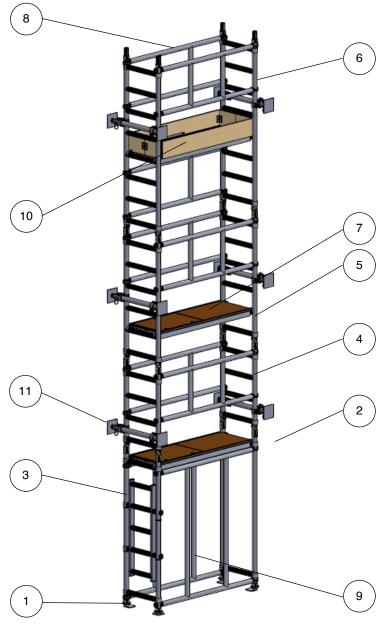

## A SAFER WAY TO REACH NEW HEIGHTS

1.5m Long x 0.5m Wide

Working Height 7.2m

**Tower Components** 

Platform Height 5.2m

1

|      | •                                        |          |
|------|------------------------------------------|----------|
| Item | Description                              | Quantity |
| 1    | Adjustable Leg and Fixed Base Plate      | 4        |
| 2    | 1.75m,0.5m Walkthrough Frame             | 1        |
| 3    | 1.75m,0.5m Walkthrough Frame with Ladder | 1        |
| 4    | 1.0m,0.5m 4 Rung Frame                   | 2        |
| 5    | 1.5m,0.5m 6 Rung Frame                   | 2        |
| 6    | 2.0m,0.5m 8 Rung Frame                   | 2        |
| 7    | 1.5m,0.5m Trapdoor Platform              | 3        |
| 8    | 1.5m Upper Brace Frame                   | 7        |
| 9    | 1.5m Base Brace Frame                    | 2        |
| 10   | 1.5m,0.5m Toeboad Set                    | 1        |
| 11   | Wall Prop                                | 6        |